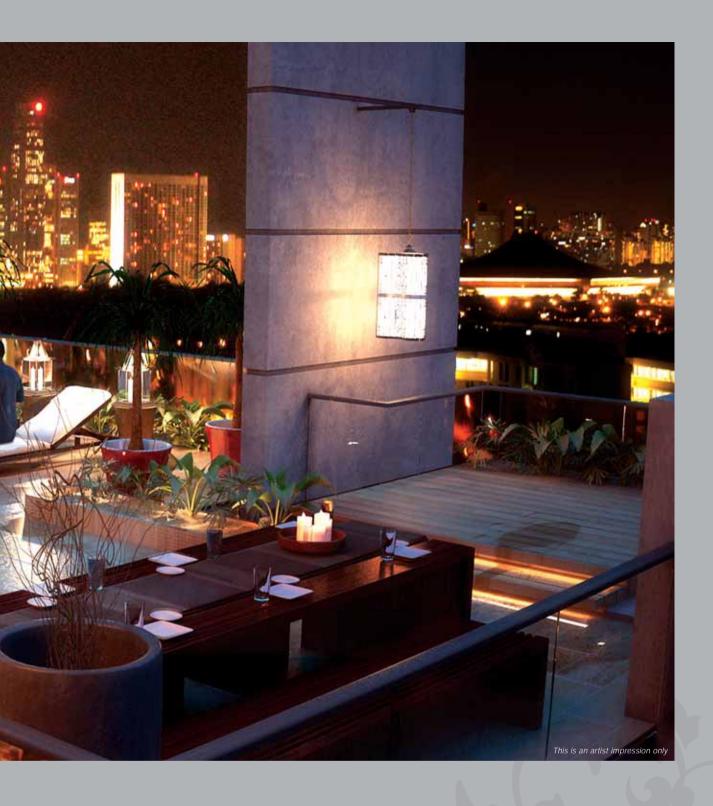

#### 16. RECREATIONAL FACILITIES

16.1 Swimming Pool16.2 Pool Deck

16.3 Jacuzzi

16.4 Sun Deck

16.5 Barbecue pit

16.6 Gym 16.7 Terrace

17. ADDITIONAL ITEMS

17.1 Kitchen Cabinets - High and low kitchen cabinets with solid surface