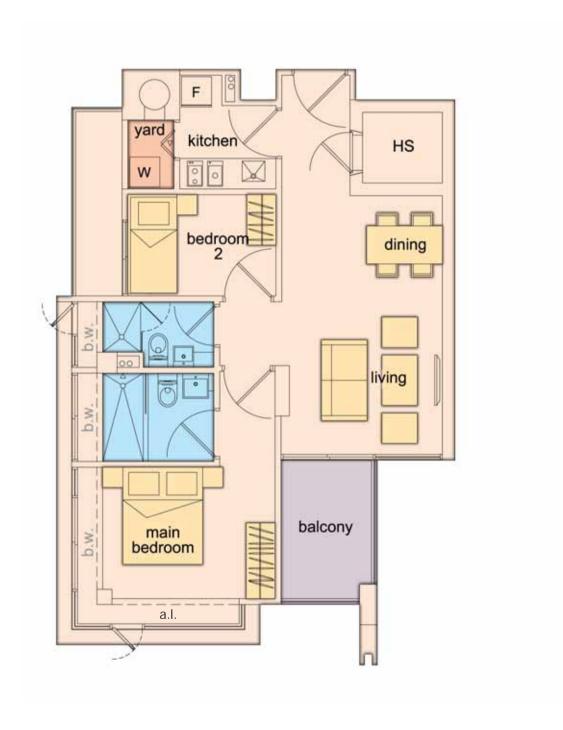

# Site & Amenities Plan

- Swimming Pool
- Wading Pool
- Pool Deck
- Sun Deck
- Gym

- 6 Jacuzzi
- 7 Terrace
- BBQ Area
- 9 Lobby

Type A (inclusive of bay window and aircon ledge) 3 bedroom (Units #03-01 to #15-01)

97 sqm

Type A1 (inclusive of bay window and aircon ledge) 3 bedroom with roof garden (Unit #16-01) 188 sqm

 $Type \ B \ (inclusive of bay window and aircon ledge) \\ 1 + 1 \ bedroom \ (Units \#03-02 \ to \#16-02) \\ 53 \ sqm$ 

 $\begin{tabular}{ll} Type $C$ (inclusive of bay window and aircon ledge) \\ 2 bedroom (Units #03-03 to #16-03) \\ 72 sqm \end{tabular}$ 