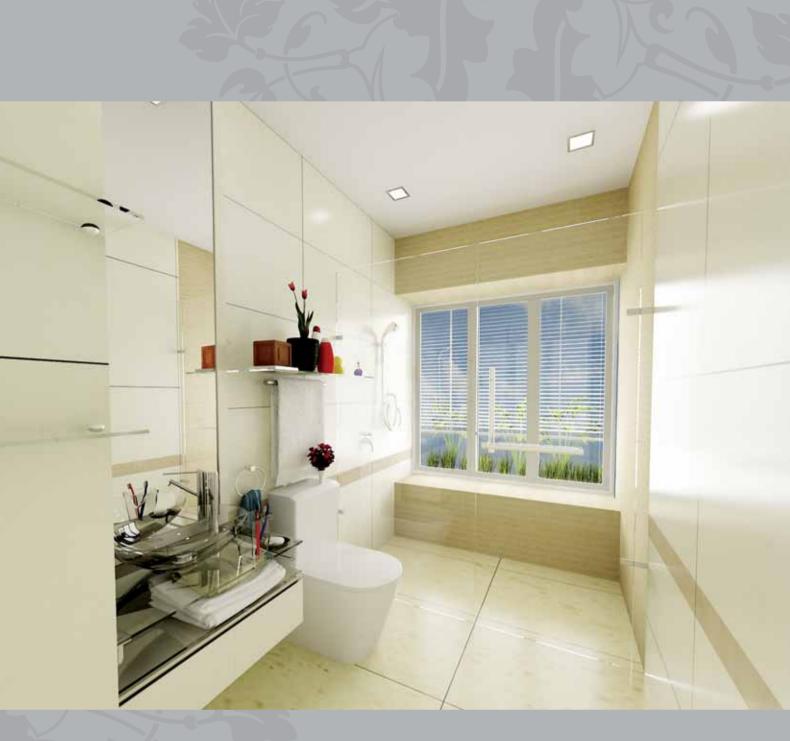

# 10.1 Master Bath

10.1.1 1 Shower cubicle with shower mixer, shower set and soap dish

10.1.2 1 basin and mixer tap with shelving below

10.1.3 1 water closet

10.1.4 1 mirror

10.1.5 1 toilet paper holder

## 10.2 Common Toilet

10.2.1 1 Shower cubicle complete with shower mixer, shower set and soap dish

10.2.2 1 basin and mixer

10.2.3 1 water closet

10.2.4 1 mirror

10.2.5 1 toilet paper holder