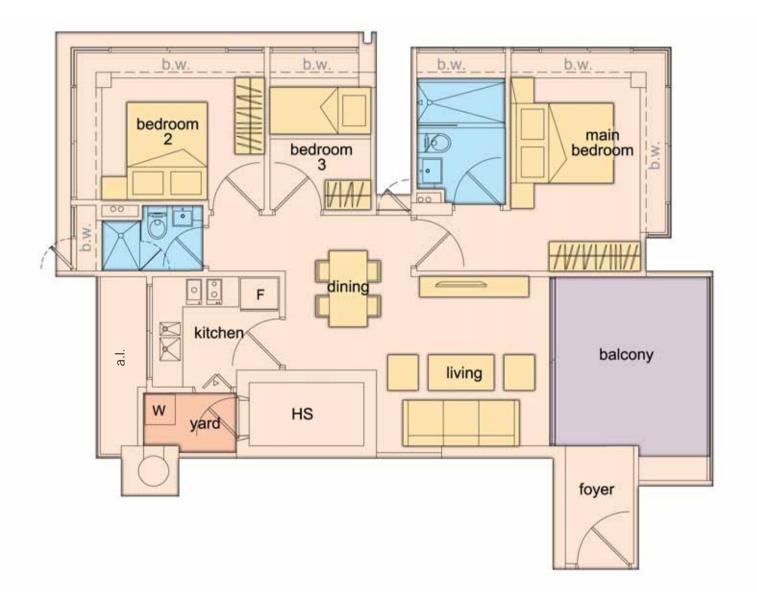

# Site & Amenities Plan

- Swimming Pool
- Wading Pool
- Pool Deck
- Sun Deck
- Gym

- 6 Jacuzzi
- 7 Terrace
- BBQ Area
- 9 Lobby

Type A (inclusive of bay window and aircon ledge) 3 bedroom (Units #03-01 to #15-01)

97 sqm

Type A1 (inclusive of bay window and aircon ledge) 3 bedroom with roof garden (Unit #16-01) 188 sqm

 $Type \ B \ (inclusive of bay window and aircon ledge) \\ 1 + 1 \ bedroom \ (Units \#03-02 \ to \#16-02) \\ 53 \ sqm$ 

 $\begin{tabular}{ll} Type $C$ (inclusive of bay window and aircon ledge) \\ 2 bedroom (Units #03-03 to #16-03) \\ 72 sqm \end{tabular}$ 