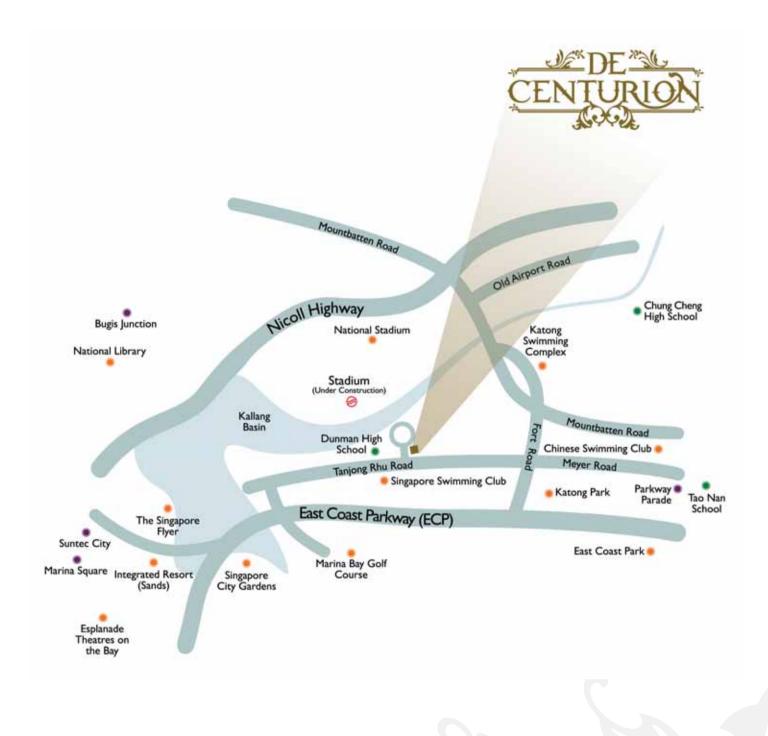

Situated at Tanjong Rhu Road, directly opposite the Singapore Swimming Club, one of the oldest private clubs in the republic, and next door to Dunman High School, one of the best schools in Singapore, De Centurion is a freehold property that makes its presence felt as the quintessential home of the discerning.

With the East Coast Parkway around the corner, De Centurion is quickly accessible to the Central Business District, Changi International Airport and all parts of Singapore. Nearby are the Marina Bay Golf Course, Kallang Indoor Stadium and National Stadium.

MRT Station

School

Leisure

Shopping Centre