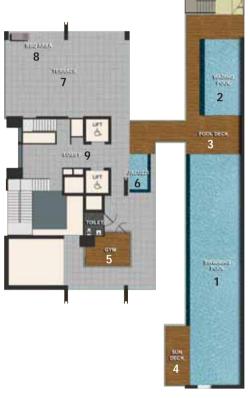

# Site & Amenities Plan

- Swimming Pool
- Wading Pool
- Pool Deck
- Sun Deck
- Gym

- 6 Jacuzzi
- 7 Terrace
- BBQ Area
- 9 Lobby

Type A (inclusive of bay window and aircon ledge) 3 bedroom (Units #03-01 to #15-01)

#### 16. RECREATIONAL FACILITIES

16.1 Swimming Pool16.2 Pool Deck

16.3 Jacuzzi

16.4 Sun Deck

16.5 Barbecue pit

16.6 Gym 16.7 Terrace

17. ADDITIONAL ITEMS

17.1 Kitchen Cabinets - High and low kitchen cabinets with solid surface