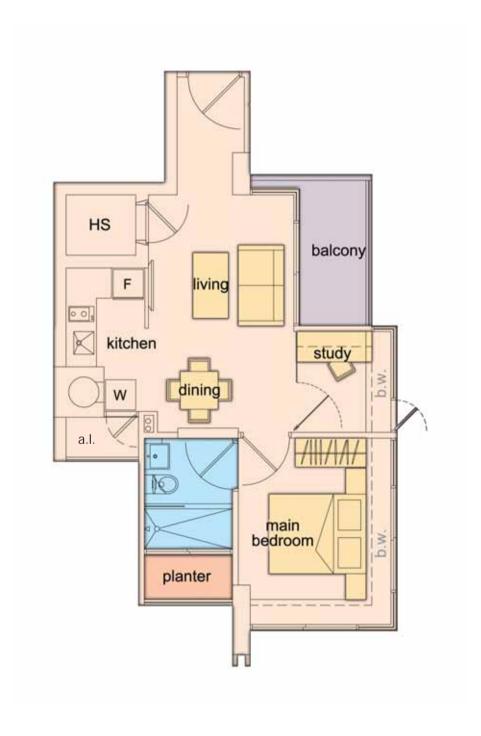

# Site & Amenities Plan

- Swimming Pool
- Wading Pool
- Pool Deck
- Sun Deck
- Gym

- 6 Jacuzzi
- 7 Terrace
- BBQ Area
- 9 Lobby

Type A (inclusive of bay window and aircon ledge) 3 bedroom (Units #03-01 to #15-01)

97 sqm

Type A1 (inclusive of bay window and aircon ledge) 3 bedroom with roof garden (Unit #16-01) 188 sqm

 $Type \ B \ (inclusive of bay window and aircon ledge) \\ 1 + 1 \ bedroom \ (Units \#03-02 \ to \#16-02) \\ 53 \ sqm$ 

 $\begin{tabular}{ll} Type $C$ (inclusive of bay window and aircon ledge) \\ 2 bedroom (Units #03-03 to #16-03) \\ 72 sqm \end{tabular}$ 