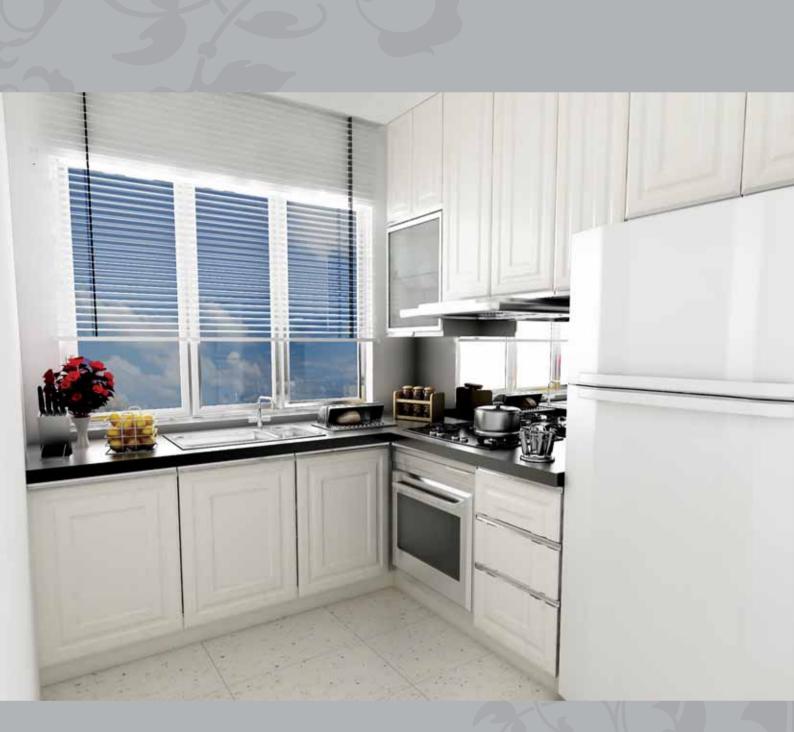

#### 16. RECREATIONAL FACILITIES

16.1 Swimming Pool16.2 Pool Deck

16.3 Jacuzzi

16.4 Sun Deck

16.5 Barbecue pit

16.6 Gym 16.7 Terrace

17. ADDITIONAL ITEMS

17.1 Kitchen Cabinets - High and low kitchen cabinets with solid surface

worktop complete with sink and mixer

17.2 Kitchen Appliances - Cooker Hob, Cooker hood and Oven

17.3 Bedroom Wardrobes - Built-in wardrobes to Main bedroom

17.3 Bedroom Wardrobes - Built-in wardrobes to Main bedroom
17.4 Air-conditioning - Multi-split air-conditioning to all Bedrooms