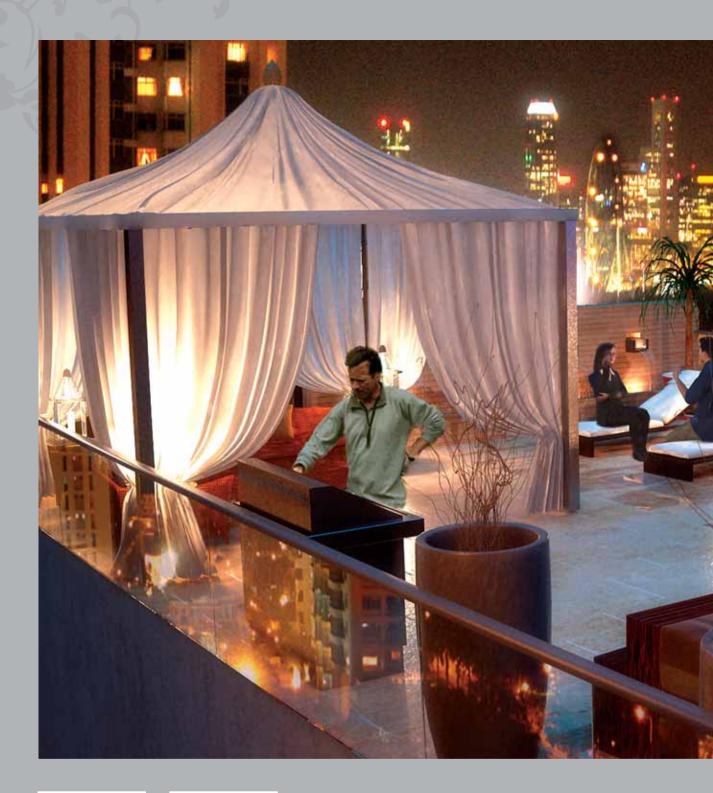

# The panoramic view is breathtaking.

With wall-to-wall windows, the view is brighter and almost perfect.

Ergonomically designed for maximum harmony.

Adapted to suit the busy and demanding lifestyle of the modern family.

#### 16. RECREATIONAL FACILITIES

16.1 Swimming Pool16.2 Pool Deck

16.3 Jacuzzi

16.4 Sun Deck

16.5 Barbecue pit

16.6 Gym 16.7 Terrace

17. ADDITIONAL ITEMS

17.1 Kitchen Cabinets - High and low kitchen cabinets with solid surface