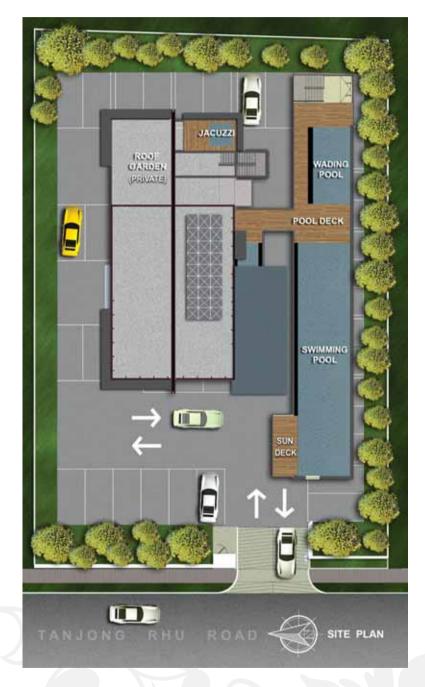

# Site & Amenities Plan

- Swimming Pool
- Wading Pool
- Pool Deck
- Sun Deck
- Gym

- 6 Jacuzzi
- 7 Terrace
- BBQ Area
- 9 Lobby

Type A (inclusive of bay window and aircon ledge) 3 bedroom (Units #03-01 to #15-01)

#### 16. RECREATIONAL FACILITIES

16.1 Swimming Pool16.2 Pool Deck

16.3 Jacuzzi

16.4 Sun Deck

16.5 Barbecue pit

16.6 Gym 16.7 Terrace

17. ADDITIONAL ITEMS

17.1 Kitchen Cabinets - High and low kitchen cabinets with solid surface