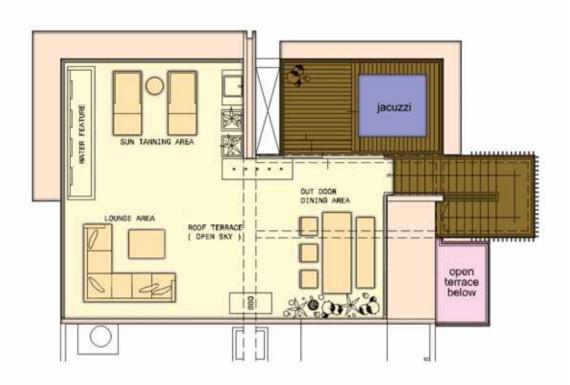

# Site & Amenities Plan

- Swimming Pool
- Wading Pool
- Pool Deck
- Sun Deck
- Gym

- 6 Jacuzzi
- 7 Terrace
- BBQ Area
- 9 Lobby

Type A (inclusive of bay window and aircon ledge) 3 bedroom (Units #03-01 to #15-01)

#### 16. RECREATIONAL FACILITIES

16.1 Swimming Pool16.2 Pool Deck

16.3 Jacuzzi

16.4 Sun Deck

16.5 Barbecue pit

16.6 Gym 16.7 Terrace

17. ADDITIONAL ITEMS

17.1 Kitchen Cabinets - High and low kitchen cabinets with solid surface