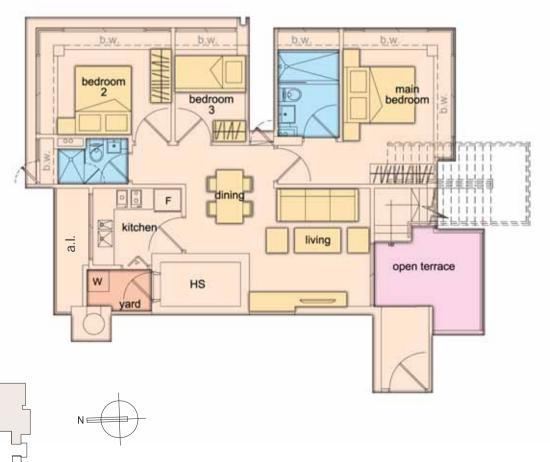

# The future belongs to those who believe in their dreams.

Eleanor Roosevelt - American social activist and wife of President Franklin Delano Roosevelt

With its graceful outline silhouetted against the background of the eastern waters of Singapore, De Centurion holds its own among the many architectural wonders in the residential real estate market in Singapore. Available are 42 units, giving a choice of elegantly designed 1+1, 2, 3-bedroom apartments and a spectacular penthouse.

# Site & Amenities Plan

- Swimming Pool
- Wading Pool
- Pool Deck
- Sun Deck
- Gym

- 6 Jacuzzi
- 7 Terrace
- BBQ Area
- 9 Lobby

Type A (inclusive of bay window and aircon ledge) 3 bedroom (Units #03-01 to #15-01)

97 sqm

Type A1 (inclusive of bay window and aircon ledge) 3 bedroom with roof garden (Unit #16-01) 188 sqm

 $Type \ B \ (inclusive of bay window and aircon ledge) \\ 1 + 1 \ bedroom \ (Units \#03-02 \ to \#16-02) \\ 53 \ sqm$ 

 $\begin{tabular}{ll} Type $C$ (inclusive of bay window and aircon ledge) \\ 2 bedroom (Units #03-03 to #16-03) \\ 72 sqm \end{tabular}$ 